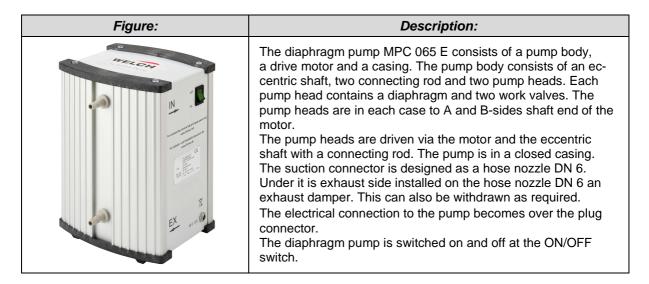

## Designation, Model:Order number:Diaphragm pump MP 065 E411011

| Application:                                                                                                                                                                                                                                                                                                                                                         | Materials ot the medium-affecting parts: |                                        |
|----------------------------------------------------------------------------------------------------------------------------------------------------------------------------------------------------------------------------------------------------------------------------------------------------------------------------------------------------------------------|------------------------------------------|----------------------------------------|
| The Diaphragm pump M065 E is intended to:                                                                                                                                                                                                                                                                                                                            | Seals                                    | EPDM                                   |
| <ul> <li>Pumping and compressing neutral and aggressive gases and vapours according to the resistance of the indicated materials</li> <li>Generating a vacuum down to an ultimate pressure &lt; 100 mbar</li> <li>Use in physical and chemical laboratories in trade and industry</li> <li>Use for vacuum drying and other vacuum technology applications</li> </ul> | Screw fittings /<br>Connection elements  | PVDF, PP                               |
|                                                                                                                                                                                                                                                                                                                                                                      | Valves                                   | PEEK                                   |
|                                                                                                                                                                                                                                                                                                                                                                      | Diaphragms                               | Elastomer with<br>PTFE layer           |
|                                                                                                                                                                                                                                                                                                                                                                      | Vacuum hoses                             | PTFE                                   |
|                                                                                                                                                                                                                                                                                                                                                                      | Connection heads /<br>Pump heads         | PTFE with carbon-<br>fibre reinforcing |