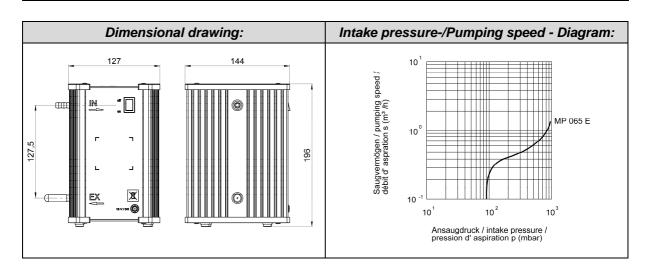

## Data Sheet (EN)

Translation of the german original

by Gardner Denver

| Technical Data:                                |                               |         |  |  |
|------------------------------------------------|-------------------------------|---------|--|--|
| Parameter                                      | Data                          | Unit    |  |  |
| Bumping around USO 21260 1                     | 0.7                           | m³/h    |  |  |
| Pumping speed ISO 21360-1                      | 11.6                          | l / min |  |  |
| Ultimate pressure (Basic pressure) ISO 21360-1 | 100 mbar                      |         |  |  |
| Max. inlet pressure                            | 1 bar                         |         |  |  |
| Max. outlet pressure                           | Ambient pressure I / min      |         |  |  |
| Ambient temperature                            | + 10 to + 40                  |         |  |  |
| Max. Media temperature                         | ≤ + 40                        |         |  |  |
| Noise level DIN EN ISO 2151                    | < 45 00                       |         |  |  |
| Rated voltage                                  | 115 to 240                    | VAC     |  |  |
| Rated frequency                                | 50 / 60                       | Hz      |  |  |
| Rated power                                    | 30 W                          |         |  |  |
| Rated voltage motor                            | 18 VDC                        |         |  |  |
| Vacuum pump including housing                  | Protection class III (SELV) - |         |  |  |
| Power pack                                     | Protection class II           |         |  |  |
| Motor - Class of insulation DIN VDE 0530       | 120 E                         |         |  |  |
| Operating mode DIN VDE 0530                    | S 2 -                         |         |  |  |
| Operating time per day - permissible           | 6                             | h       |  |  |
| Type of protection DIN EN 60529                | IP 44 -                       |         |  |  |
| Weight                                         | 2,3 kg                        |         |  |  |
| Dimensions W/D/H                               | 144 / 127 / 196               | mm      |  |  |